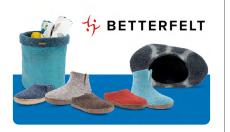

### Save 10% on home products at Betterfelt

Betterfelt makes Fair Trade certified wool-felt products that are designed in Denmark and handmade at the Betterfelt workshop in Kathmandu, Nepal.

Bell retirees can save 10% on footwear, baskets and more by visiting our <u>exclusive</u> <u>landing page</u>. The promo code Bell10 will be applied automatically.